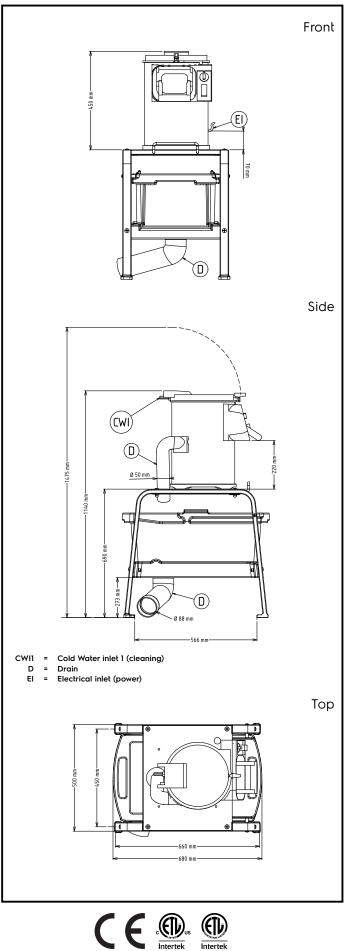

## Peelers Vegetable Peeler, 5kg with abrasive plate & stainless steel table

| Electric                                                                                                       |                                      |
|----------------------------------------------------------------------------------------------------------------|--------------------------------------|
| Supply voltage:<br>603849 (T5STN)                                                                              | 220-240 V/1N ph/50/60 Hz             |
| Capacity:                                                                                                      |                                      |
| Performance (up to):<br>Capacity:                                                                              | 80 kg/hour<br>5 litres               |
| Key Information:                                                                                               |                                      |
| External dimensions, Width:<br>External dimensions, Depth:<br>External dimensions, Height:<br>Shipping weight: | 494 mm<br>680 mm<br>1140 mm<br>50 kg |